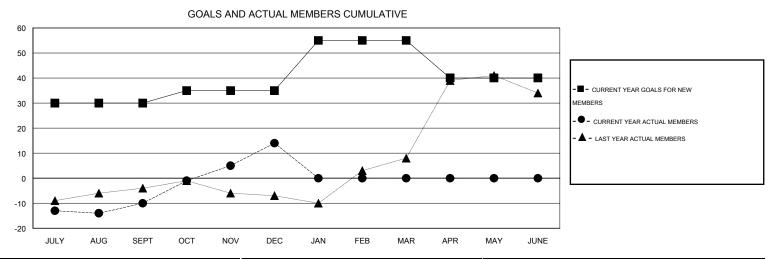

0

JULY

AUG

SEPT

OCT

NOV

DEC

JAN

FEB

MAR

APR

JUNE

MAY

## MONTHLY MEMBERSHIP PROGRESS REPORT

## District 27 D1

Results as of: 12/31/2014

GMT: Judy Hankom LOCATION WISCONSIN GMT CA 1







| DROPPED CLUBS: 0 |     | 35 CLUBS OF 57 ADDED 1 OR MORE<br>NEW MEMBERS | GENDER DISTRIBUTION  MALE 1,724 (76.83%)  520 (23.17%) |              |     |
|------------------|-----|-----------------------------------------------|--------------------------------------------------------|--------------|-----|
| DROPPED MEMBERS  |     |                                               | FEMALE                                                 | 520 (23.17%) |     |
| DECEASED         | 6   | CLICK HERE FOR HEALTH ASSESSMENT DATA         |                                                        |              | 405 |
| CLUB CANCELLED   | 0   |                                               |                                                        |              | 405 |
| OTHER            | 98  |